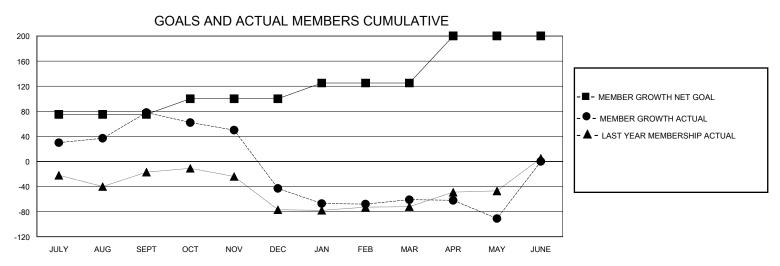

## District 321A3

Results as of: 5/31/2020

| GMT:                  |               | GMT CA    |               |                       |                       |                         |                                                    |  |
|-----------------------|---------------|-----------|---------------|-----------------------|-----------------------|-------------------------|----------------------------------------------------|--|
|                       | Club          | s         |               | Members               |                       |                         |                                                    |  |
| RESULTS FOR 2019-2020 |               |           |               | RESULTS FOR 2019-2020 |                       |                         |                                                    |  |
| QUARTER               | NEW CLUB GOAL | NEW CLUBS | DROPPED CLUBS | QUARTER MEMB          | ER GROWTH NET<br>GOAL | MEMBER GROWTH<br>ACTUAL | DROPPED<br>MEMBERS ACTUAL<br>(including transfers) |  |
| JULY/AUG/SEPT         | 2             | 2         | 0             | JULY/AUG/SEPT         | 75                    | 125                     | 44                                                 |  |
| OCT/NOV/DEC           | 1             | 0         | 1             | OCT/NOV/DEC           | 25                    | 20                      | 132                                                |  |
| JAN/FEB/MAR           | 0             | 1         | 3             | JAN/FEB/MAR           | 25                    | 57                      | 71                                                 |  |
| APR/MAY/JUNE          | 2             | 0         | 0             | APR/MAY/JUNE          | 75                    | 19                      | 36                                                 |  |